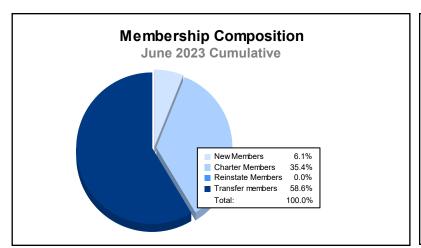

District 381 As of June 2023 Cumulative

| Year      | New<br>Clubs | Dropped<br>Clubs | Gain/<br>Loss<br>Clubs | New<br>Members | Charter<br>Members | Reinstate<br>Members | Transfer<br>Members | Total<br>Member<br>Added | Total<br>Members<br>Dropped | Gain/<br>Loss<br>Members |
|-----------|--------------|------------------|------------------------|----------------|--------------------|----------------------|---------------------|--------------------------|-----------------------------|--------------------------|
| 2018-2019 | 0            | 2                | -2                     | 284            | 67                 | 1                    | 127                 | 479                      | 2,466                       | -1,987                   |
| 2019-2020 | 0            | 0                | 0                      | 2              | 83                 | 6                    | 154                 | 245                      | 1,867                       | -1,622                   |
| 2020-2021 | 0            | 0                | 0                      | 1,629          | 46                 | 11                   | 140                 | 1,826                    | 1,455                       | 371                      |
| 2021-2022 | 0            | 0                | 0                      | 6              | 59                 | 15                   | 71                  | 151                      | 1,293                       | -1,142                   |
| 2022-2023 | 0            | 0                | 0                      | 6              | 35                 | 0                    | 58                  | 99                       | 779                         | -680                     |
| Average   | 0            | 0                | 0                      | 385            | 58                 | 7                    | 110                 | 560                      | 1,572                       | -1,012                   |