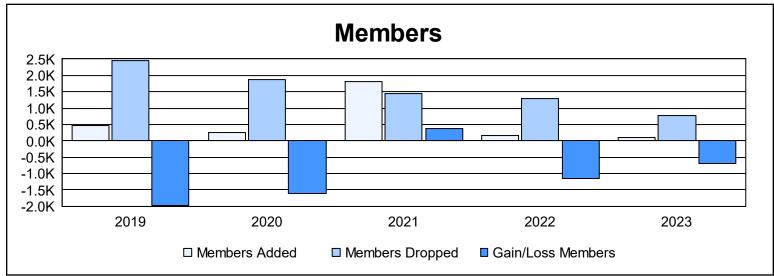

District 381 As of June 2023 Cumulative

| Year      | New<br>Clubs | Dropped<br>Clubs | Gain/<br>Loss<br>Clubs | New<br>Members | Charter<br>Members | Reinstate<br>Members | Transfer<br>Members | Total<br>Member<br>Added | Total<br>Members<br>Dropped | Gain/<br>Loss<br>Members |
|-----------|--------------|------------------|------------------------|----------------|--------------------|----------------------|---------------------|--------------------------|-----------------------------|--------------------------|
| 2018-2019 | 0            | 2                | -2                     | 284            | 67                 | 1                    | 127                 | 479                      | 2,466                       | -1,987                   |
| 2019-2020 | 0            | 0                | 0                      | 2              | 83                 | 6                    | 154                 | 245                      | 1,867                       | -1,622                   |
| 2020-2021 | 0            | 0                | 0                      | 1,629          | 46                 | 11                   | 140                 | 1,826                    | 1,455                       | 371                      |
| 2021-2022 | 0            | 0                | 0                      | 6              | 59                 | 15                   | 71                  | 151                      | 1,293                       | -1,142                   |
| 2022-2023 | 0            | 0                | 0                      | 6              | 35                 | 0                    | 58                  | 99                       | 779                         | -680                     |
| Average   | 0            | 0                | 0                      | 385            | 58                 | 7                    | 110                 | 560                      | 1,572                       | -1,012                   |